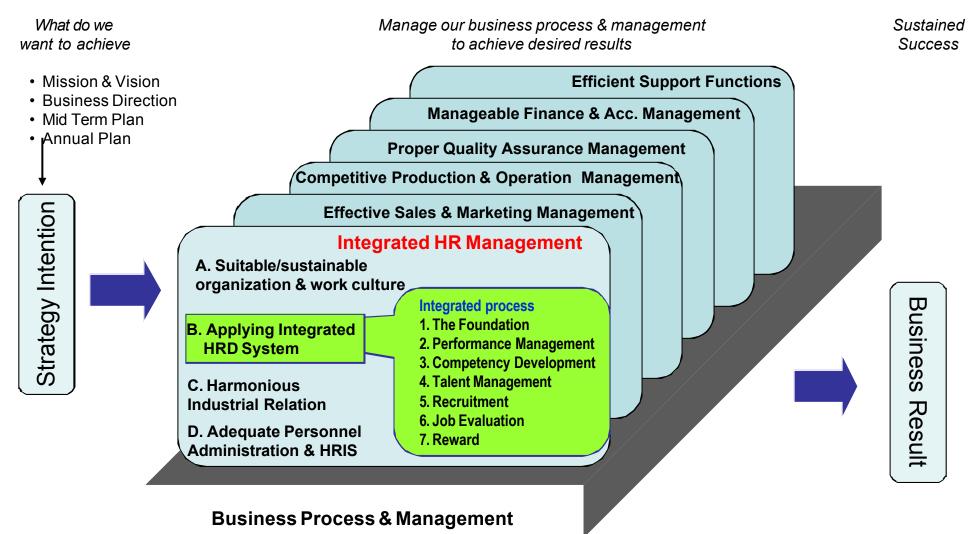

## The Link of Business & HR Management

## **General HR Management Function**

Integrated HRD System is method in HR Management that focus on developing organization capability in addressing business strategy and to produce desired business result