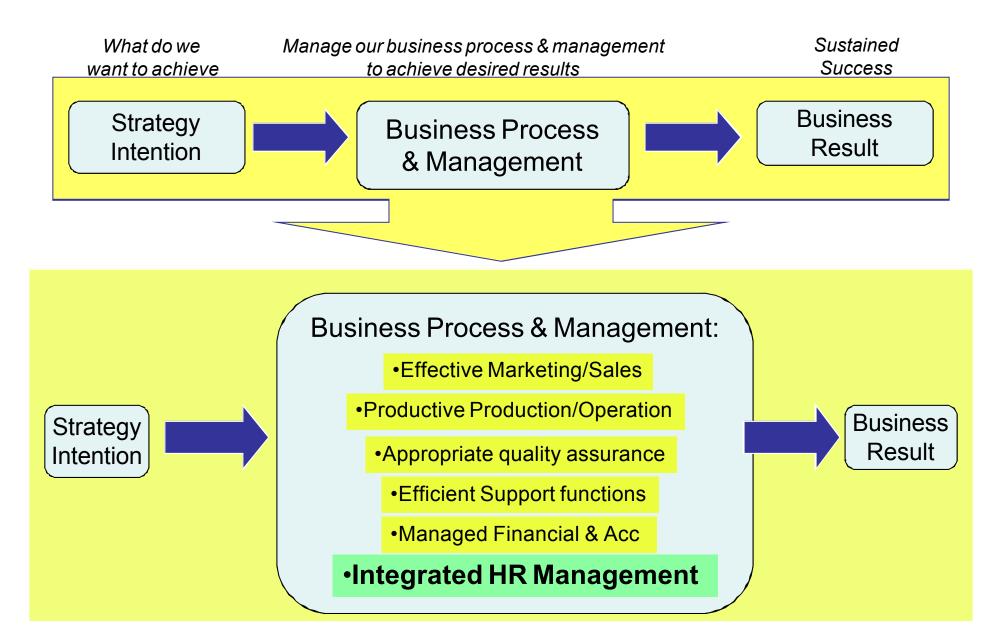

## The Link of Business & HR Management

## **General HR Management Function**

Integrated HRD System is method in HR Management that focus on developing organization capability in addressing business strategy and to produce desired business result