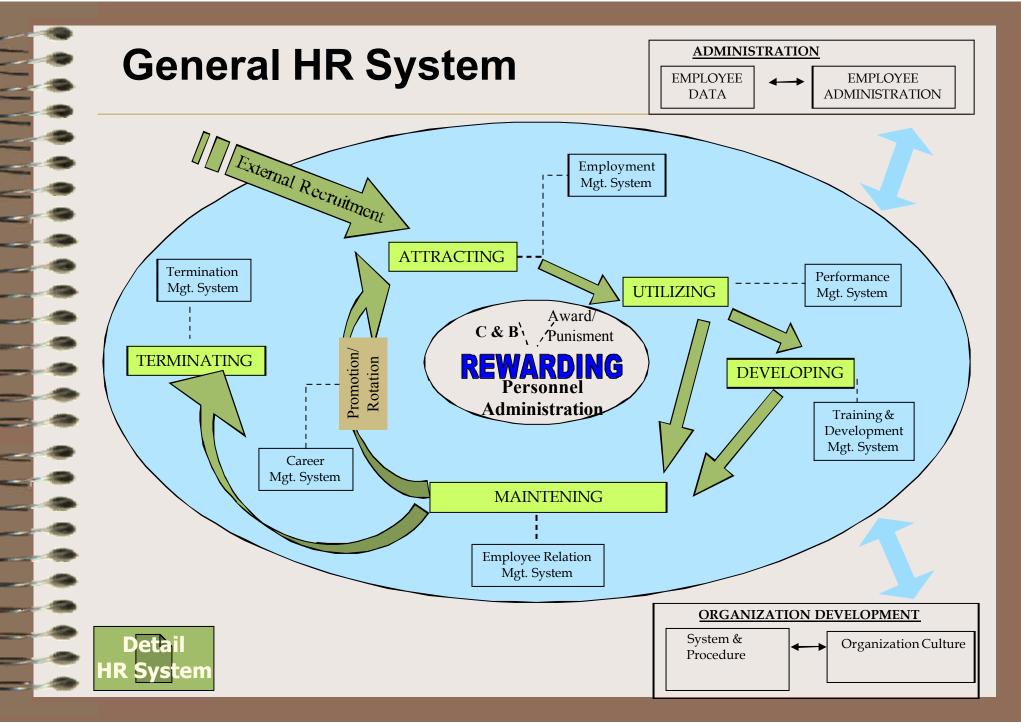

## **General HR Management Function**

Integrated HRD System is method in HR Management that focus on developing organization capability in addressing business strategy and to produce desired business result